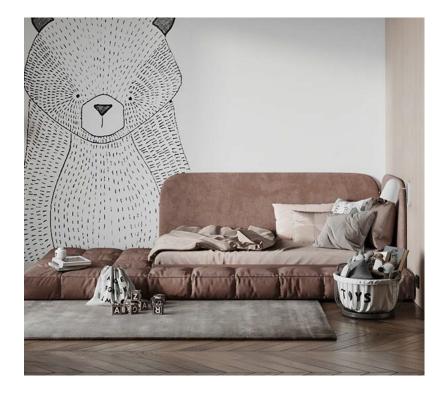

### **ElMalek Furniture**

%D8%A7%D9%81%D8%B6%D9%84 %D9%85%D8%B9%D8%A7%D8%B1%D8%B6 %D8%A7%D9%84%D9%85%D9%88%D8%A8%D9%84%D9%8A%D8%A7 %D9%85%D9%88%D8%AF%D8%B1%D9%86

## ???????? ??? ??? ????? 2024



45000 L.E

children's bed



???? ??? ??? ?????

Double bed with storage ladder and wardrobe

143000 L.E

# ??????? ???? ???? ?????



# Children's bed, wardrobe, desk and nightstand



???? ????? ??? ??? ?????

Double children's bed with ladder

85000 L.E

????? ??? ??? ???????



2 children's beds, 2 wardrobes, a desk and a nightstand



# ????? ??? ??? ??? ?????

A children's bed with a wardrobe, a nightstand and a desk

175000 L.E

?????? ??? ??? ????? ?? ???



Children's bed and wardrobe



# ??? ??? ????? ???????

A children's bed and a nightstand with a cupboard and a desk

160000 L.E

???? ????? ??? ??? ?????



65000 L.E

# Children's bed and nightstand



# ???? ???? ??? ??? ???????

2 children's beds with a wardrobe, a dresser and a puff

160000 L.E

# ????? ????? ??? ??? ???