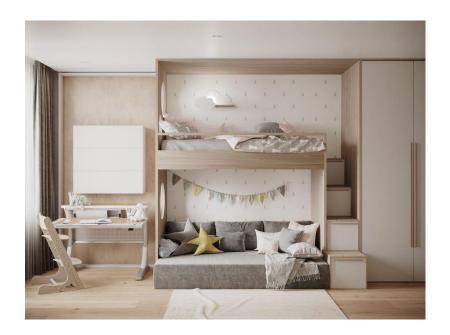

## 240000 L.E

A double children's bed, a wardrobe, a dresser and a library

????? ??? ???? ??? ?????

Children's bed, wardrobe and desk

156000 L.E

???? ??? ??? ?????

Double children's bed with ladder, wardrobe and drawer unit

## ?????? ??? ??? ???????

Double children's bed with a ladder and a small wardrobe with a desk