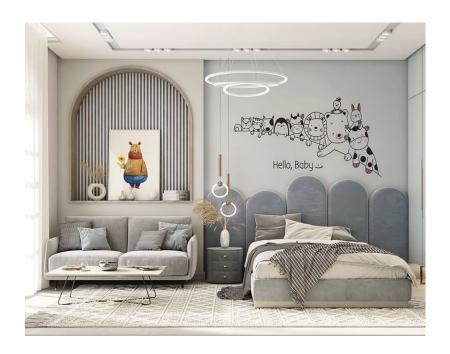

%D8%A7%D9%81%D8%B6%D9%84 %D9%85%D8%B9%D8%A7%D8%B1%D8%B6 %D8%A7%D9%84%D9%85%D9%88%D8%A8%D9%84%D9%8A%D8%A7 %D9%85%D9%88%D8%AF%D8%B1%D9%86

## ???????? ??? ??? ????? 2024



45000 L.E

children's bed



???? ??? ??? ?????

Double bed with storage ladder and wardrobe

143000 L.E

# ??????? ???? ???? ?????



# Children's bed, wardrobe, desk and nightstand



???? ????? ??? ??? ?????

Double children's bed with ladder

85000 L.E

????? ??? ??? ???????



2 children's beds, 2 wardrobes, a desk and a nightstand



# ????? ??? ??? ??? ?????

A children's bed with a wardrobe, a nightstand and a desk

175000 L.E

?????? ??? ??? ????? ?? ???



Children's bed and wardrobe



# ??? ??? ????? ???????

A children's bed and a nightstand with a cupboard and a desk

160000 L.E

???? ????? ??? ??? ?????



65000 L.E

# Children's bed and nightstand



# ???? ???? ??? ??? ???????

2 children's beds with a wardrobe, a dresser and a puff

160000 L.E

# ????? ????? ??? ??? ?????



98000 L.E
Children's bed, puff, desk, chair and mirror



??????? ??? ??? ??????? 2023

Children's bed, 160 cm wide, with 2 nightstands

# ?????? ???? ??? ??? ?????



## 240000 L.E

A double children's bed, a wardrobe, a dresser and a library



????? ??? ???? ??? ?????

Children's bed, wardrobe and desk

156000 L.E

???? ??? ??? ?????



Double children's bed with ladder, wardrobe and drawer unit



## ?????? ??? ??? ???????

Double children's bed with a ladder and a small wardrobe with a desk

# ??????? ???? ????? 2023



## 75000 L.E

Double children's bed



# ????? ????? ??? ??? ?????

Children's bed and wardr